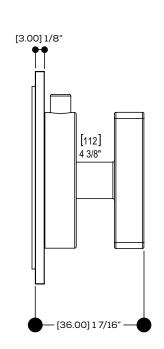

## 93223-93423-93233-93433

Trim set for independent diverter #61934

2-3 way shared functions and 2-3 way non-shared functions

## **FEATURES**

Solid brass plate Handle included

Diverter without stop

Standard Polished chrome (pc) Brushed nickel (bn) Electro black (ebk) Brushed gold (bgd)

Custom finishes available

[34]

1 5/16"