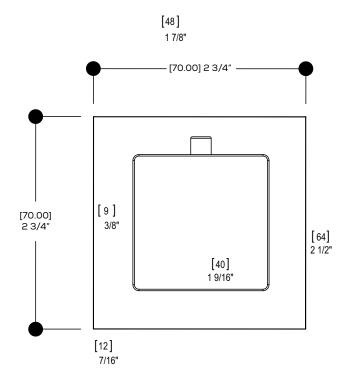

## 93223-93423-93233-93433

Trim set for independent diverter #61934

2-3 way shared functions and 2-3 way non-shared functions

## **FEATURES**

Solid brass plate Handle included

Diverter without stop

Standard Polished chrome (pc) Brushed nickel (bn) Electro black (ebk) Brushed gold (bgd)

Custom finishes available

[34]

1 5/16"